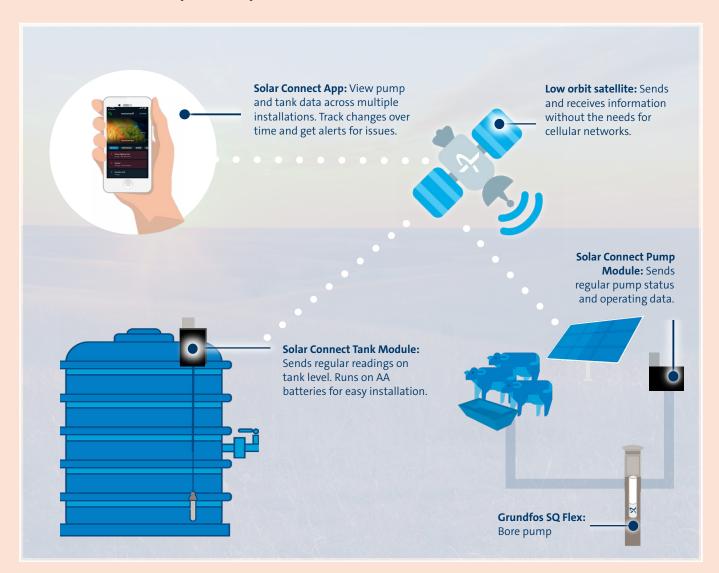

## **Grundfos Solar Connect**

Complete remote monitoring for your remote SQ Flex pumps, solar arrays and tanks.

#### **Solar Connect Pump Module**

Connects to the the CIU 903 SQ Flex controller and monitors pump, estimated flow, temperature and Solar Array performance (volts and wattage)

Part number: 92 78 11 62

#### **Solar Connect Tank Module**

Monitors tank water level and volume. Includes a 5 metre pre-connected hydrostatic sensor with corrosion-resistant ceramic tip.

Part number: 92 78 11 63

#### Easy to use

The pump and tank level monitors use direct-toorbit satellite communication technology. There is no need for WiFi, cellular or radio reception at the pump location.