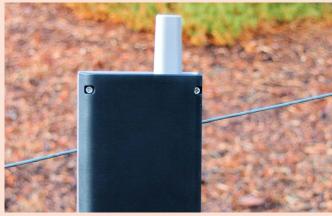

#### **Solar Connect Tank Module**

Monitors tank water level and volume. Includes a 5 metre pre-connected hydrostatic sensor with corrosion-resistant ceramic tip.

Part number: 92 78 11 63