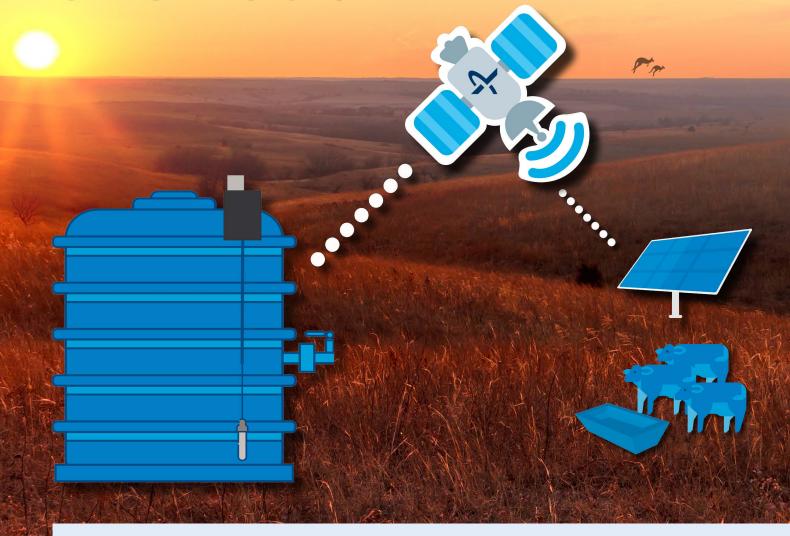

# Introducing Grundfos Solar Connect

GRUNDFOS Solar Connect is the smart way to monitor remote Grundfos Solar System installations on your property.

Built on the understanding that water is life for your stock and your farm, GRUNDFOS Solar Connect provides reliable round-the-clock monitoring of pump condition, operating data and tank level

It is the easy, end-to-end system that lets you inspect your most remote SQ Flex installations from your office or mobile device anywhere, any time.

## Why chose Grundfos Solar Connect?

GRUNDFOS Solar Connect closes the loop, with round-the-clock remote monitoring of your water infrastructure via satellite uplink. It's a simple plug-and-play installation that provides end to end oversight of each solar pumping system, so you know your stock has the water it needs.